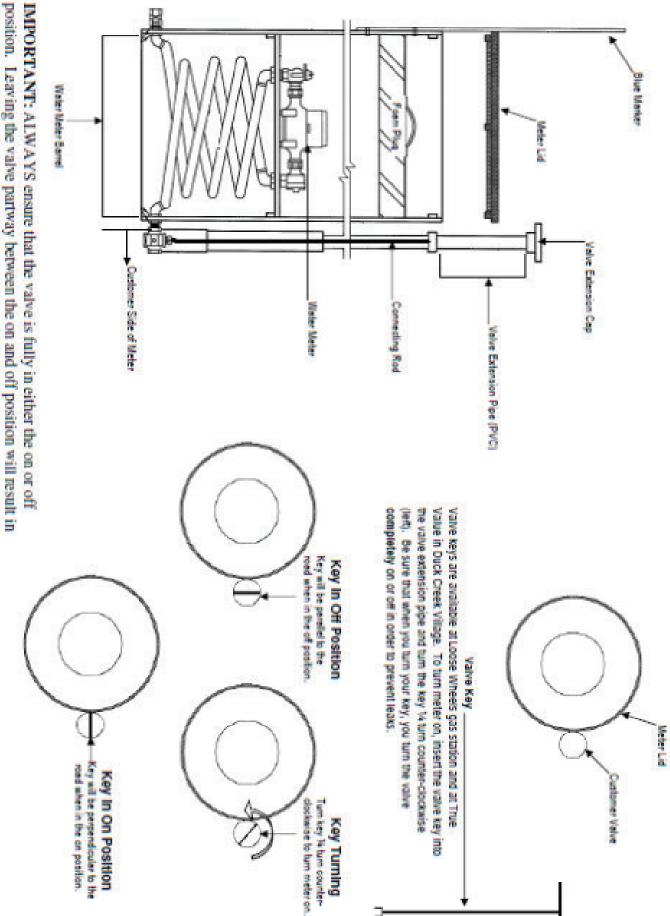

On the reverse side of this sheet, you will find a diagram detailing your meter and how to turn it on and off. Here are a few things to keep in mind when using your water:

- ALWAYS turn your water off at the customer valve by the meter when leaving your property. By doing so, you are keeping pressure out of the line to your house which can prevent leaks and a high water bill. Also, please make sure you always turn the valve completely to the on or off position to prevent excess water usage. (See diagram on back side for details)
- It is highly recommended that you install a pressure-reducing valve (PRV) on your side of the meter to prevent a line break. Kane County Code requires a PRV when the pressure is 80 PSI or greater.
- Maintenance of the customer valve (key, PVC extension, and extension cap) is the customer's responsibility.
- If you need to access your meter inside of the barrel, please be sure to replace the foam plug securely on top of the meter and replace the meter lid. Any damage due to improperly covering the meter—rodent damage, freezing, etc. will be charged to the customer.
- Snow removal and access surrounding the meter is the customer's responsibility. If you call for service and the snow around your meter has not been cleared, we cannot respond.
- Service calls will be charged at a rate of \$45.00 per hour with a 1 hour minimum plus the cost of any parts that are needed to repair damage incurred by the customer.
- The Kane County Water Conservancy District will maintain all equipment within the meter barrel and the blue marker.

# Water Meter Barrel Detail—Side View

# Water Meter Barrel Detail—Top View

position. Leaving the valve partway between the on and off position will result in meter. This will result in high water charges on your bill. water running through the stop and waste valve, which registers as usage on your